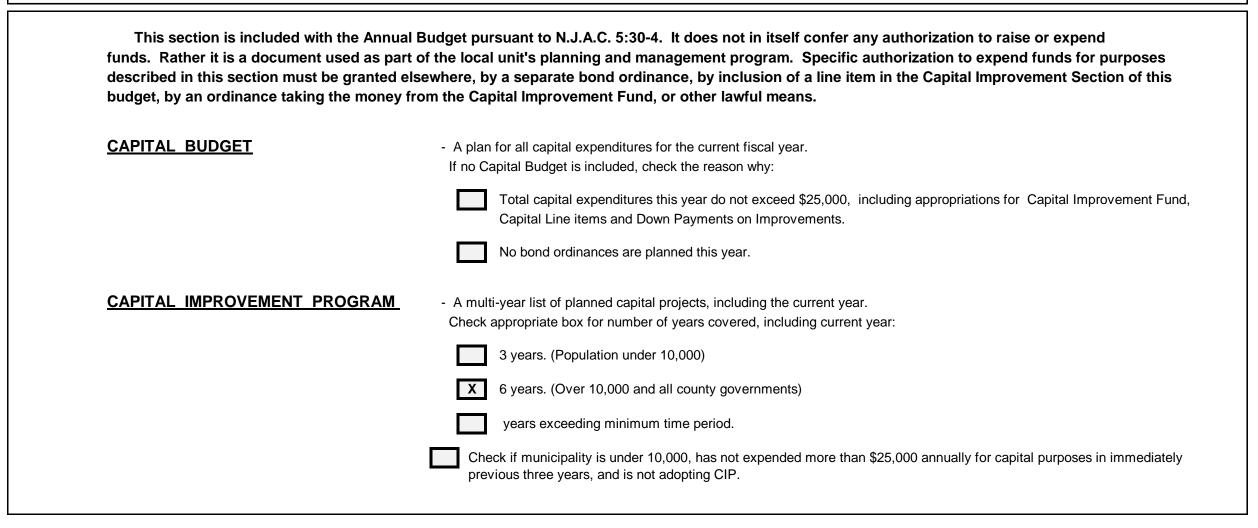

### **General Instructions to Complete the Municipal Budget Workbook**

a) This workbook shall be used for completing the Municipal Introduced and Adopted Budgets.

- b) It is designed to automatically calculate amounts linked from various data entry points.
- c) The individual tabs containing formulas are locked to protect the formulas.
- d) Fill in only the gray sections of the worksheet.
- e) Begin by navigating to the "Key Inputs" tab.
- Select the Municipality and County by clicking the dropdown menu. This will populate the Municipality,
- f) County, and dates throughout the workbook. Continue to complete each of the fields in order to populate throughout the workbook. **Enter the exact number of utilities and the utility types.** Do not skip sets of
- throughout the workbook. Enter the exact number of utilities and the utility types. Do not skip sets o utility pages.
- g) In all applicable signature lines, insert the email address of the applicable official.
- h) The completed Budget document must be saved as a Macro-Enabled Workbook.

Once approved by the Governing Body, the completed Introduced Budget must be submitted to the Division

i) via the FAST "Introduced Budget" record portal and it must be named as: **<municode>\_introbudget\_20xx** (all 4 digits municode must be included).

Once approved by the Governing Body, the completed Adopted Budget must be submitted to the Division via

- j) the FAST "Adopted Budget" record portal and it must be named as: <municode>\_adoptbudget\_20xx (all 4 digits municode must be included).
- k) Only the Chief Financial Officer has access to the "Submit for Review" tab within the FAST portal.
- If copying data from a prior workbook, copy and use <u>Paste Values</u> to preserve formatting. On the Key Inputs tab, users can select "Standard" or "Expanded" for a variety of sections to reduce the number of unused pages throughout the document. The following sheets can be adjusted: Grant Revenues (9), Other Special Items of Revenue (10), General Appropriations (15), Grant Appropriations (24), and
- (1) (5), other special items of itevenue (10), deneral appropriations (15), drant appropriations (24), and Capital Budget (40b, 40c, and 40d). All sections are preset to "Standard" and should only be switched to "Expanded" if more pages are needed.
- n) Please review the additional instructions "Quick Guide for completing the Municipal Budget" link below: <u>https://www.nj.gov/dca/divisions/dlgs/pdf/Budget\_Document\_Instructions.pdf</u>