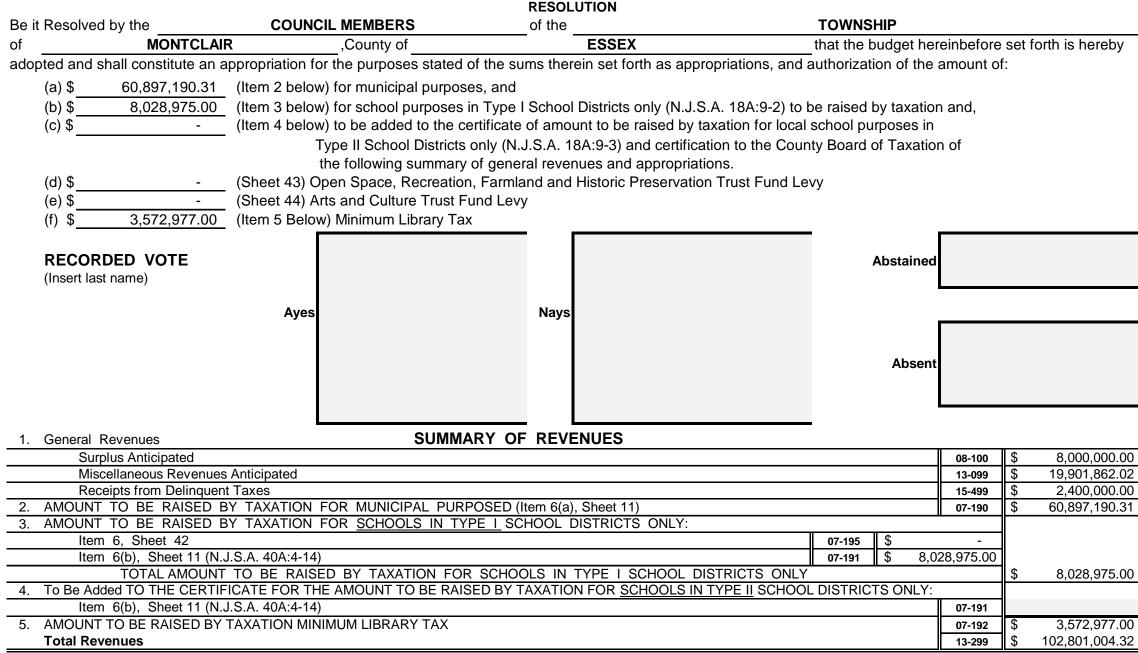

# **Revenue and Appropriations Summaries**

| Summary of Revenues                            | Antic          | Anticipated    |  |  |
|------------------------------------------------|----------------|----------------|--|--|
|                                                | 2024           | 2023           |  |  |
| 1. Surplus                                     | 8,000,000.00   | 7,550,000.00   |  |  |
| 2. Total Miscellaneous Revenues                | 19,901,862.02  | 21,791,666.60  |  |  |
| 3. Receipts from Delinquent Taxes              | 2,400,000.00   | 2,000,000.00   |  |  |
| 4. a) Local Tax for Municipal Purposes         | 60,897,190.31  | 59,144,711.54  |  |  |
| b) Addition to Local School District Tax       | 8,028,975.00   | 7,847,551.11   |  |  |
| c) Minimum Library Tax                         | 3,572,977.00   | 3,277,995.00   |  |  |
| Tot Amt to be Rsd by Taxes for Sup of Muni Bnd | 72,499,142.31  | 70,270,257.65  |  |  |
| Total General Revenues                         | 102,801,004.32 | 101,611,924.25 |  |  |

| Summary of Appropriations                     | 2024 Budget    | Final 2023 Budget |
|-----------------------------------------------|----------------|-------------------|
| 1. Operating Expenses: Salaries & Wages       | 41,980,356.94  | 43,287,197.44     |
| Other Expenses                                | 27,013,971.25  | 24,786,189.09     |
| 2. Deferred Charges & Other Appropriations    | 10,981,104.10  | 10,356,395.05     |
| 3. Capital Improvements                       | 686,000.00     | 1,112,000.00      |
| 4. Debt Service (Include for School Purposes) | 18,810,995.39  | 18,784,316.67     |
| 5. Reserve for Uncollected Taxes              | 3,328,576.64   | 3,285,826.00      |
| Total General Appropriations                  | 102,801,004.32 | 101,611,924.25    |
| Total Number of Employees                     | 377            | 373               |